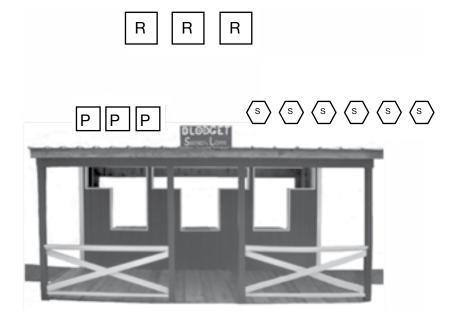

#### The Bank Wild Bunch Stage 5

(Shoot at 9)

Pistol: 21, Holstered Rifle: 7, Staged on middle shelf Shotgun: 6, Staged on right shelf Order: Shooters Choice – RMNBL Start: With back against one of the back posts

**ATB:** From left window with pistols engage the pistol targets in a 2-3-2 sweep two times, then from middle window engage rifle targets in the same 2-3-2 swipe. With the rifle engage the rifle targets in a 2-3-2 swipe. Make rifle safe and with shotgun from right window engage the shotgun targets until down. Show pistol clear.