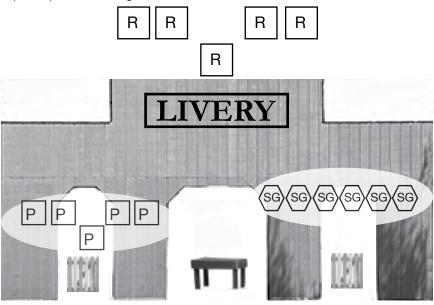

## Livery Wild Bunch Stage 2

(Shoot at Bay 6)

Pistol: 21, Holstered

Rifle: 10, Staged on center table.

**Shotgun:** 6+ staged on right fence shelf.

Order: Shooters Choice - RMNBL

**Start:** At position of choice with both hands holding the horse shoe. Horse shoe can be touching the surface.

**ATB:** With pistol from left fence shelf, shoot a Wolf Pistol Sweep three times(x3). With rifle from the center table engage the rifle targets with a Wolf Rifle Sweep. Make rifle safe. With shotgun from the right fence shelf shoot the 6 shotgun targets until down. Show pistol clear.