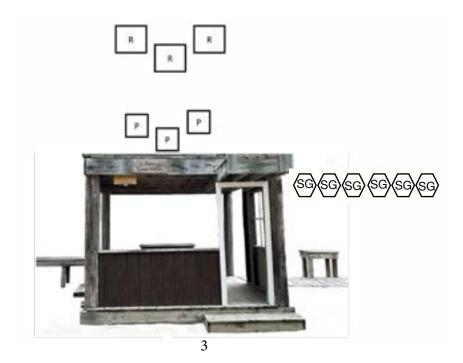

### Undertaker Wild Bunch Stage 4

(Shoot at Bay 8)

Pistol: 21, Holstered

Rifle: 10, staged on shelf in doorway

**Shotgun:** 6+, staged on shelf in doorway or table on the right side of building.

Order: Shooter Choice - RMNBL

Start: At either window hands at SASS default.

**ATB:** From either window engage the pistol targets as follows: 3-1-3 sweep then from the other window a 3-1-3 sweep then from the original window a 3-1-3 sweep (alternating windows). With rifle from doorway engage the rifle targets with a 3-4-3 sweep. Make rifle safe and with shotgun from (right side of building) engage the 6 SG targets until down. Show pistol clear