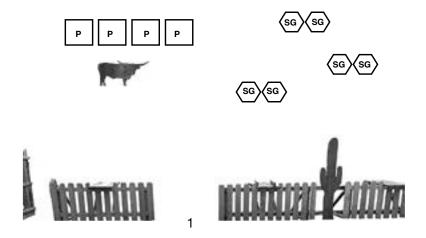

## **OPEN RANGE** Wild Bunch Stage 1

(Shoot at Bay 5)

Pistol: 21, Holstered Rifle: 7, Staged on downrange table Shotgun: 6+ Shotgun in hands, right of the cactus **Order:** SG-Rifle-Pistol Start: Right side of cactus with shotgun in hands.

ATB: With shotgun from right side of cactus, shoot at least 2 shotgun targets, move to the left of the cactus and shoot at least 2 shotgun targets for a total of 6 shotgun targets. Make shotgun safe. Move to downrange table and engage the rifle targets in the following sequence: Nevada Sweep starting from either end. Make rifle safe. With pistol from downrange table engage the pistol targets with a single tap Nevada Sweep starting on either end then a double tap Nevada sweep starting on either end (Two separate sweeps). Show pistol clear.