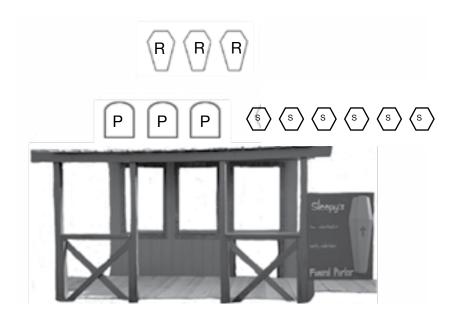

## Hotel Wild Bunch Stage 3

(Shoot at Bay 7)

Pistols: 14, Holstered
Rifle: 10, Staged on bar inside the hotel.
Shotgun: 6 staged on table right of the hotel
Order: Shooters Choice – RMNBL
Start: At position of choice with shooter touching the money.

**ATB:** With pistols engage the pistol targets in the following sequence: start with 5 on either outside target then 2 on the center target then 5 on the other outside target and 2 on the center, make pistol safe. With rifle engage the rifle targets: 3 on an outside target 2 in the center, then 3 on the other outside target and 2 in the center.

Make rifle safe and with shotgun from right table engage the shotgun targets until down. Show pistol clear.