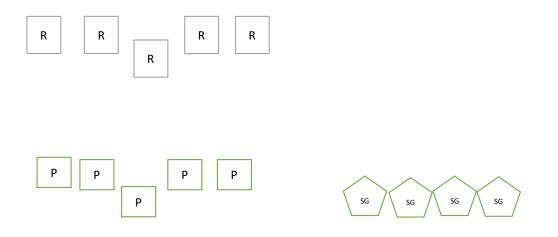

# Hotel Stage 1

Pistols: 10 Holstered

**Rifle:** 10 staged on counter inside the Hotel **Shotgun:** 4+ staged on right table outside Hotel

Order: Shooters Choice - RMNBL

Start: At POS of choice with hands touching ledger

**ATB:** With pistols engage the 5 pistol targets in an outside-outside-inside-inside-center double tap sweep. With rifle use the same instructions as the pistols – make rifle safe. Engage the 4 SG targets until down.