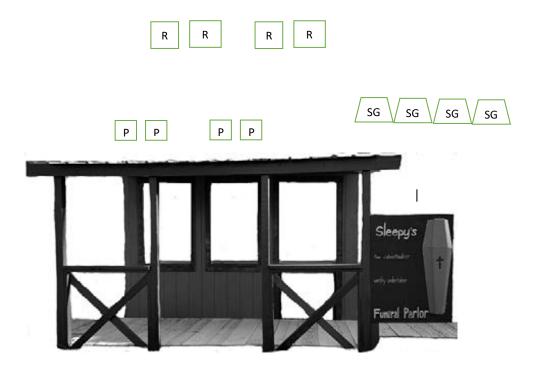

### Undertaker Stage 2

Pistol: 10 Holstered

Rifle: 10, Staged in doorway

Shotgun: 4+, Staged in doorway or on table right of facade

Order: Shooter Choice - RMNBL

Start: At position of choice at SASS Default

**ATB:** With first pistol from left window shoot the left two targets in a 1-3-1 sweep starting on either target. Move to right window and shoot the right two pistol targets in a 1-3-1 sweep starting on either target. With rifle from doorway shoot either the left or right set of targets in a 1-3-1 sweep THEN repeat the instructions on the opposite set of rifle targets. Make rifle safe. With shotgun from right of façade engage the 4 SG targets until down.