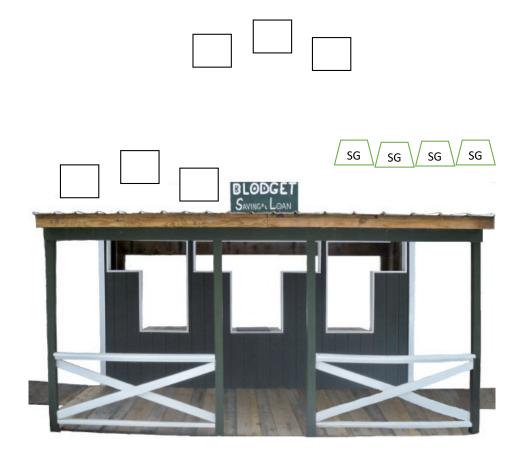

# The Bank Stage 3

Pistols: 10 Holstered

**Rifle:** 10 Staged on shelf at middle window **Shotgun:** 4+ Staged on shelf at right window

Order: Shooters Choice - RMNBL

**Start:** In the opening of porch with one hand on each post.

**ATB:** With pistols engage the pistol targets in the following sequence: middle-middle-outside-outside-middle with the first 5 rounds then repeat with the second 5 rounds. With rifle from middle window engage the rifle targets same instructions as the pistol. Make rifle safe. With SG from right window engage the 4 SG targets until down.