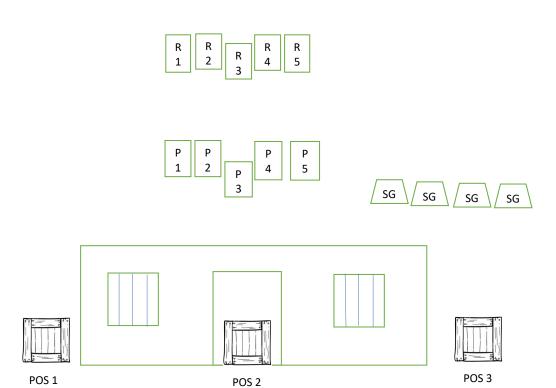

# **Stage 1 - Secret Hideout**

Round Count: 10 Pistols, 10 Rifle, 6+ Shotgun

**Order:** Shooter's choice – Rifle cannot be shot last

**Staging:** Pistol loaded with 5 rounds each holstered. Rifle loaded with 10 rounds staged on shelf at POS 2, POS 3, or POS4. Shotgun open and empty staged on shelf either at POS 4 or POS 5.

Start: At Position of choice at Texas Surrender.

Line: We need to move!

**ATB:** From POS 1 engage the pistol targets a Paradise Pass Sweep. With rifle from POS 2, POS 3, or POS 4 engage each rifle targets same instructions as pistols. Make rifle safe and from POS 5 (right side of cowboy) engage the shotgun targets until down.

Paradise Pass Sweep: 3 shots in the middle, hit OTHER 4 targets, then 3 in the middle.