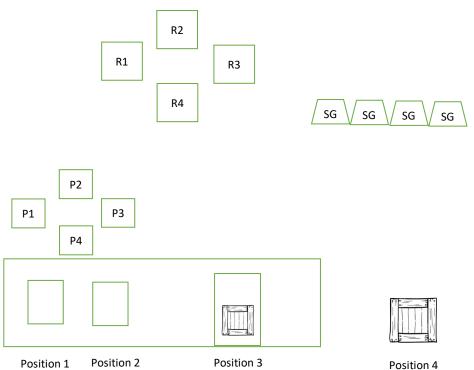

# Stage 4 - The Bank

Round Count: 10 Pistol, 10 Rifle, 4+ Shotgun

**Order:** Shooters Choice – Rifle may not be last

Staging: Pistols holstered, Rifle staged safely on shelf at POS 2, Shotgun staged open and

empty on shelf at POS 2 or POS 3.

**Start:** At POS of choice with gun of choice in hand.

**Line:** I'll take that money.

**ATB:** From POS 1 engage the pistol targets in a "Sweet Lil" sweep starting on either P1 or P2. Move to POS 2 and with the rifle repeat the pistol instructions on the rifle targets. Make rifle safe. With shotgun from POS 3 engage the 4 shotgun targets until down.

Sweet Lil Sweep: 1 on 1, 2 on 2, 4 on 1, 2 on 2, 1 on 1