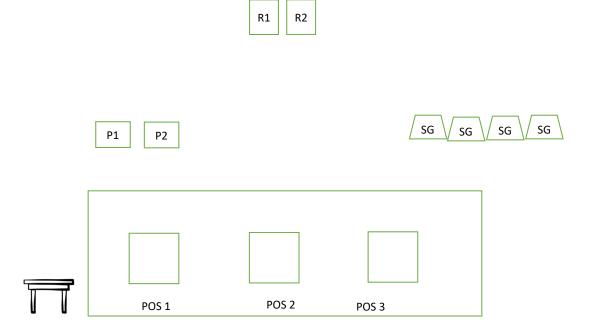

# Stage 5 - The Jail

Round Count: 10 Pistol, 10 Rifle, 4+ Shotgun

Order: Shooters Choice - Rifle not last

Staging: Pistols holstered, Rifle loaded with 10 rounds staged at POS 2, Shotgun open and

empty staged at POS 2 or POS 3.

Start: At POS 2 with hands on hat.

Line: Mob is coming!

**ATB:** With rifle engage the rifle targets in a **Hidden Valley Sweep**, make rifle safe. With pistol from POS 2 engage the pistol targets same as the rifle instructions. From POS 3 engage the 4 SG targets until down.

Hidden Valley Sweep: 2 in the center, inside, inside, 2 in the center, outside, outside, 2 in the center.