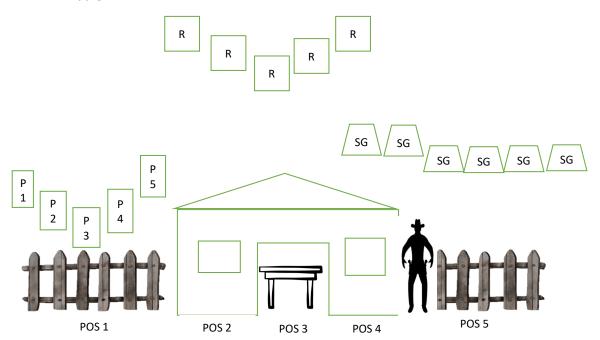

# **Stage 1 - Secret Hideout**

Round Count: 10 Pistols, 10 Rifle, 6+ Shotgun

**Order:** Shooter's choice – Rifle cannot be shot last

**Staging:** Pistol loaded with 5 rounds each holstered. Rifle loaded with 10 rounds staged on shelf at POS 2, POS 3, or POS4. Shotgun open and empty staged on shelf either at POS 4 or POS 5.

Start: At Position of choice at Texas Surrender.

Line: We need to move!

**ATB:** From POS 1 engage the pistol targets a Paradise Pass Sweep. With rifle from POS 2, POS 3, or POS 4 engage each rifle targets same instructions as pistols. Make rifle safe and from POS 5 (right side of cowboy) engage the shotgun targets until down.

Paradise Pass Sweep: 3 shots in the middle, hit OTHER 4 targets, then 3 in the middle.