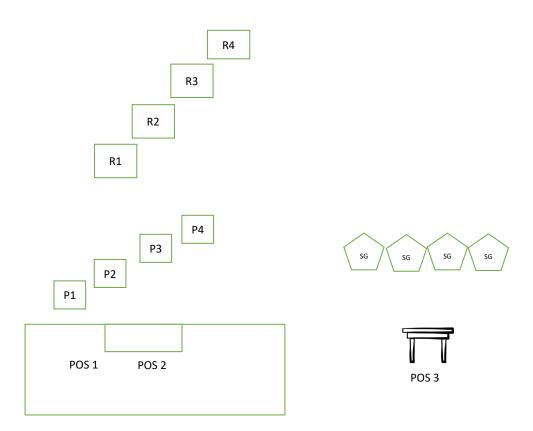

# Stage 2 - Land Office

Round Count: 10 Pistol, 10 Rifle, 4+ Shotgun

Order: Shooters Choice – Rifle must not be last

Staging: Pistols holstered with 5 rounds each, rifle loaded with 10 rounds staged on the bar at

POS 2, shotgun open and empty staged at POS 2.

**Start:** At POS of choice shooter touching coffee cup.

**ATB:** From POS 1 with pistol(s) engage the pistol targets in a Ray L Gun sweep. Move to POS 2 and engage the rifle targets same instructions as the pistol. Make rifle safe on the bar and from POS 3 engage the shotgun targets until down.

Ray L Gun Sweep: 1-1-1-2-3-2-3-4-4-4 or 4-4-3-2-3-2-1-1-1