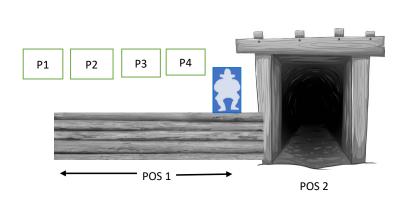

## **Stage 2 - The Mine**

Round Count: 10 Pistol, 10 Rifle, 2+ SG

Order: Shooters Choice - Rifle may not be last.

Staging: Pistols holstered loaded with 5 rounds each. Rifle loaded with 10 rounds staged at POS 1. Shotgun

open and empty staged at POS 2.

**Start:** At POS of choice with hands on hat.

Line: Look at that view!

**ATB:** From POS 1 engage the pistol targets a Twister Sweep from, either direction. With rifle from POS 1 engage rifle targets same instructions as the pistol. Make rifle safe. From POS 2 with shotgun engage the two shotgun targets until down. Make shotgun safe.

NOTE: POS 1 is anywhere along the wall from the shelf to the left of the Blue Cowboy next to the Mine opening.

Twister Sweep: 1-2-3-4-2-3-1-2-3-4

Stage taken from Ohio State 2018