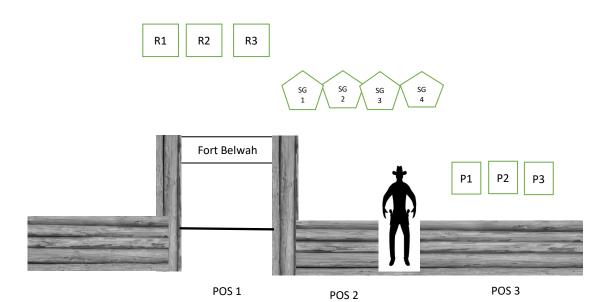

#### Stage 3 - Fort Belwah

Round Count: 10 Pistol, 10 Rifle, 4+ Shotgun

Order: Shooters Choice – Rifle may not be last

Staging: Pistols holstered with 5 rounds each, Rifle loaded with 10 rounds staged

at POS 1 or POS 2, Shotgun open and empty at POS 1 or POS 2.

**Start:** At position of choice hands on hips.

Line: I didn't do it!

**ATB:** From POS 3 with the pistols triple tap the center target, then double tap an outside target, then triple tap the center target and double tap the other outside target. From POS 1 or POS 2 engage the rifle targets same instructions as the pistol. From POS 2 engage the 4 shotgun targets until down.

Target Examples: 2-2-3-3-2-2-1-1

Stage taken from Ohio State 2018

Note: Pistols must be shot from the right of the cowboy.