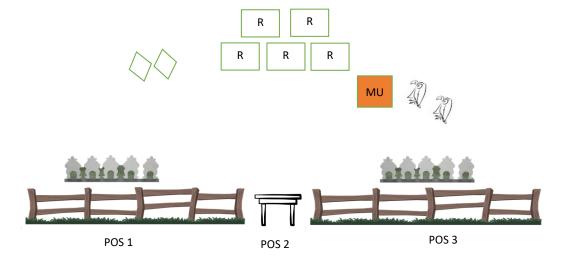

#### Stage 3 - Fort Belwah

Round Count: 10 Pistol, 10 Rifle, 4+ Shotgun

Order: Shooters Choice – Rifle may not be last

Staging: Pistols holstered with 5 rounds each, Rifle loaded with 10 rounds staged

at POS 1 or POS 2, Shotgun open and empty at POS 1 or POS 2.

**Start:** At position of choice hands on hips.

Line: I didn't do it!

**ATB:** From POS 3 with the pistols triple tap the center target, then double tap an outside target, then triple tap the center target and double tap the other outside target. From POS 1 or POS 2 engage the rifle targets same instructions as the pistol. From POS 2 engage the 4 shotgun targets until down.

Target Examples: 2-2-3-3-2-2-1-1

Stage taken from Ohio State 2018

Note: Pistols must be shot from the right of the cowboy.

#### Stage 4 - The Corral

Round Count: 10 Pistol, 10 Rifle, 4+ Shotgun

Order: Shooters Choice – Rifle may not be last

Staging: Pistols holstered with 5 rounds each. Rifle staged at either POS 1, POS 2,

or POS 3. Shotgun staged open and empty at POS 2.

**Start:** Touching the corral shelf with both hands.

**ATB:** From POS 1 or POS 3 with one pistol engage the cowboy knockdowns, move to the opposite cowboy knockdowns and with the barrel of the other pistol over the shelf - engage the cowboy knock downs. Any cowboys left standing will be made up on the MU target AFTER the pistols, rifle and 4 shotgun targets have been engaged. With rifle from POS 1, POS 2, or POS 3 double tap the rifle targets. Make rifle safe. With shotgun from POS 2 engage the 4 shotgun targets until down.

### \*\*Shotgun must be shot from POS 2\*

Shooter must shoot knockdowns from behind the shelves as POS 1 and POS 3.

Any cowboys left standing are to be made up on the MU target.