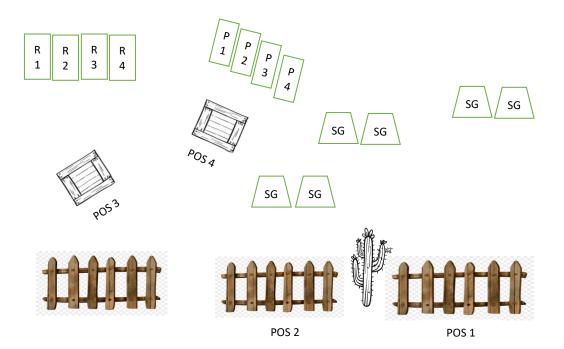

#### Stage 5 - Open Range

Round Count: 10 Pistols, 10 +1 Rifle, 6+ Shotgun

Order: Shotgun, rifle, pistol

**Staging**: Pistols loaded with 5 rounds each holstered. Rifle loaded with 10 rounds staged on table at POS 3. Shotgun in hand at POS 3 (anywhere to the right of the cactus and the shelf).

Start: At POS 3 with shotgun in at least one hand (shooter may have other hand touching shells)

Line: Let's go brand the cattle!

ATB: With shotgun from POS 3 (right side of cactus) engage at least 2 shotgun targets until down. Move to POS 2 (left side of cactus) and engage at least 2 shotgun targets until down. – You must shoot a total of 6 shotgun until down. Shotgun make ups can be made anywhere. Make shotgun safe. From POS 3 with the rifle engage the rifle targets by: Double tapping both outside targets – THEN – single tap each inside target – THEN – double tap each outside target starting on either end. Make rifle safe. Move to POS 4 and engage the pistol targets using the same instructions as the rifle.