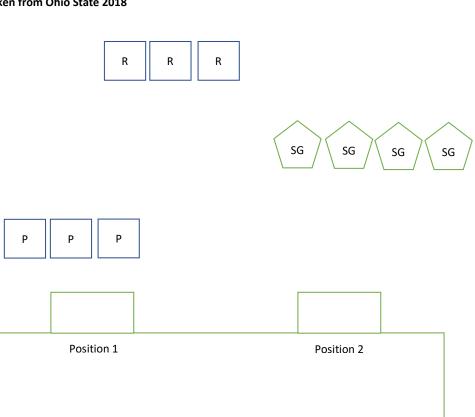

# Stage 1 – The Cabin

Round Count: 10 Pistol, 10 Rifle, 4+ Shotgun
Order: Shooters Choice – Rifle may not be last

Staging: Pistols loaded with 5 rounds each holstered, rifle loaded with 10 rounds staged at either POS 1 or POS

2. Shotgun open and empty staged at POS 2.

Start: At doorway of choice with back on door frame.

Line: You're a Dead Man!

**ATB:** From POS 1 with pistols engage pistol targets in a reverse Hoot sweep starting from either end. With rifle from POS 1 or POS 2 engage the rifle targets same as the pistol instructions. Make rifle safe. With shotgun from POS 2 engage the shotgun targets until down.

Hoot Sweep: 1-2-3-2-2

Stage taken from Ohio State 2018