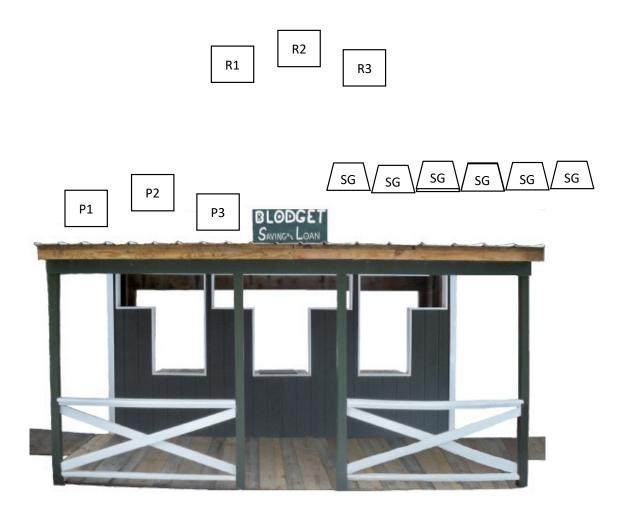

## The Bank Stage 3

**Pistols:** 21 Holstered **Rifle:** 10 Staged on shelf at middle window **Shotgun:** 6 Staged on shelf at right window

**Order:** Shooters Choice – RMNBL

**Start:** At opening of choice with hand touching gun of choice.

**ATB:** With pistol engage the pistol targets in the following sequence: 1-1-2-2-3-3-3 THEN 3-3-2-2-1-1 THEN 1-1-2-2-3-3-3. Make pistol safe. With rifle from middle window engage the rifle targets 3-4-3. Make rifle safe. With SG from right window engage the 6 SG targets. Show pistol clear.