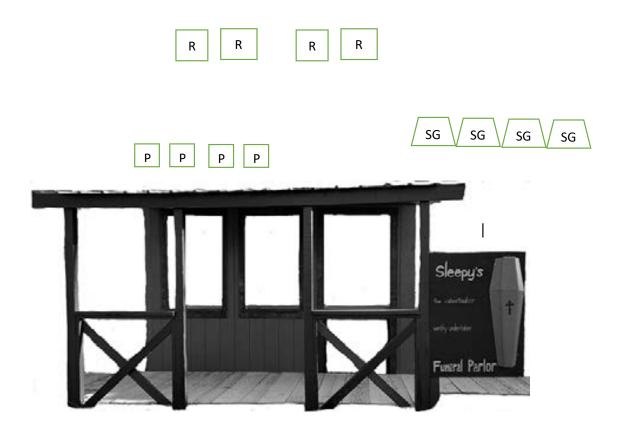

## The Jail Stage 4

Pistol: 28 HolsteredRifle: 10 Staged on box in doorway.Shotgun: 4, Staged in doorway or on table to the right of the Jail

Order: Shotgun-Rifle-Pistol

Start: Gun in hand.

**ATB:** With shotgun engage the four shotgun targets. Make shotgun safe. With rifle engage the rifle targets in a 3-2-2-3 sweep starting on either end. With pistols engage the pistol targets 4-3-3-4 and repeat. Show pistol clear.