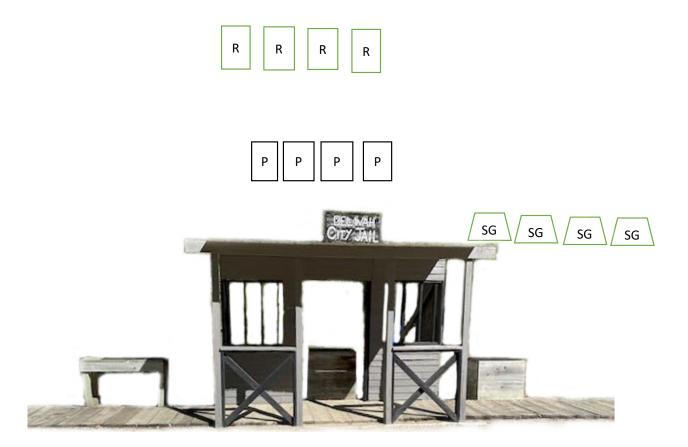

## The Jail Stage 4

Pistol: 28 HolsteredRifle: 10 Staged on box in doorway.Shotgun: 4, Staged in doorway or on table to the right of the Jail

Order: Shotgun-Rifle-Pistol

Start: Gun in hand.

**ATB:** With shotgun engage the four shotgun targets. Make shotgun safe. With rifle engage the rifle targets in a 3-2-2-3 sweep starting on either end. With pistols engage the pistol targets 4-3-3-4 and repeat. Show pistol clear.