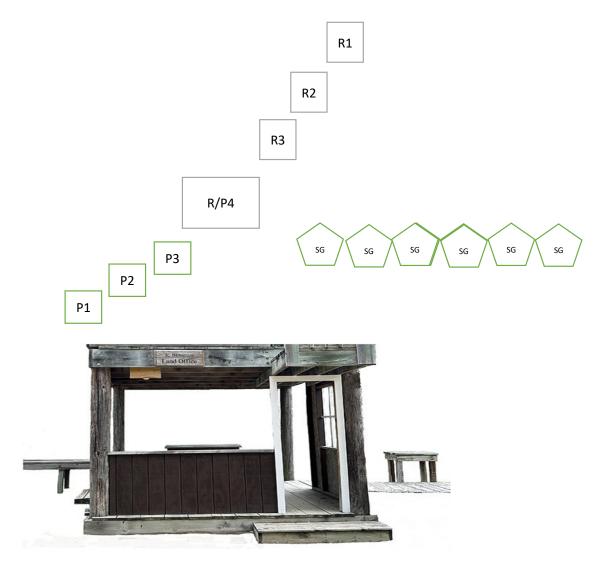

## Hotel Stage 1

**Pistols:** 14, Holstered **Rifle:** 10, staged on counter to the left of the ledger. **Shotgun:** 6, staged on right table outside Hotel

Order: Shooters Choice – RMNBL

**Start:** Between the post and the right corner of counter with hands on corner of counter.

**ATB:** With pistol, engage the pistol targets with 1-22-333-4444-1-2-3-4. Make pistol safe. With rifle, engage the rifle targets 1-22-333-4444. Make rifle safe. Move to the right table and engage the six shotgun targets. Show pistol clear.