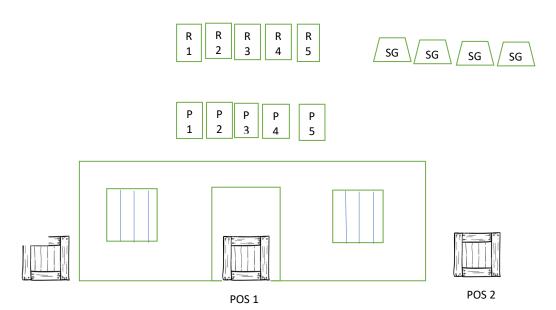

# Stage 1 - Secret Hideout

Round Count: 10 Pistols, 10 Rifle, 6+ Shotgun

Order: Shooter's choice – Rifle cannot be shot last

**Staging:** Pistol loaded with 5 rounds each holstered. Rifle loaded with 10 rounds staged on shelf at POS 1. Shotgun open and empty staged on shelf either at POS 2.

## Line: America!

**ATB:** From POS 1 with a combination of rifle and pistols engage the pistol/rifle targets in a 1-7-8-4 sweep starting on either end. Move to POS 2 (right side of cowboy) and engage the shotgun targets until down.

# NOTE: If you start the sweep from the right it must be shot: 4-8-7-1