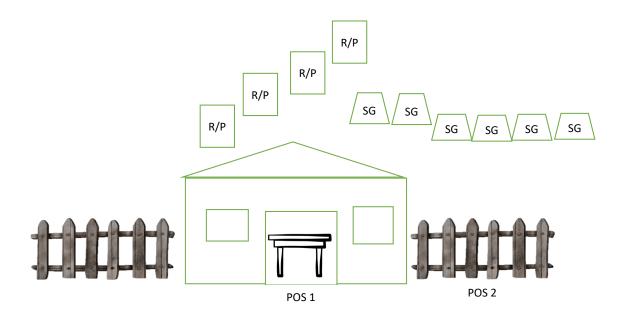

# Stage 1 - Secret Hideout

Round Count: 10 Pistols, 10 Rifle, 6+ Shotgun

Order: Shooter's choice – Rifle cannot be shot last

**Staging:** Pistol loaded with 5 rounds each holstered. Rifle loaded with 10 rounds staged on shelf at POS 1. Shotgun open and empty staged on shelf either at POS 2.

Start: At Position of choice with hands holding bandana with both hands.

## Line: America!

**ATB:** From POS 1 with a combination of rifle and pistols engage the pistol/rifle targets in a 1-7-8-4 sweep starting on either end. Move to POS 2 (right side of cowboy) and engage the shotgun targets until down.

# NOTE: If you start the sweep from the right it must be shot: 4-8-7-1