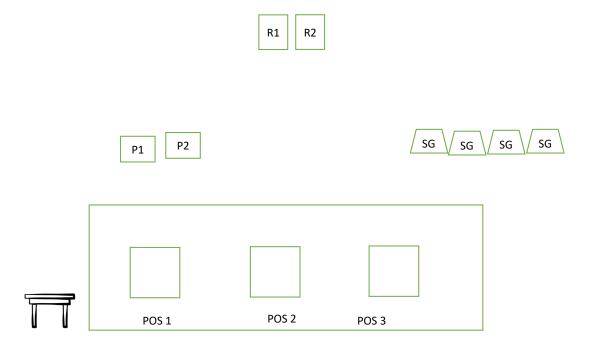

# Stage 4 - The Bank

Round Count: 10 Pistol, 10 Rifle, 4+ Shotgun

Order: Shooters Choice – Rifle may not be last

**Staging**: Pistols holstered, Rifle staged safely on shelf at POS 2, Shotgun staged open and empty on shelf at POS 2 or POS 3.

**Start:** At POS of choice holding the bank bag. Bag may be on shelf or in hands.

Line: I should rob this bank.

**ATB:** Release the bank bag. From POS 1 engage the pistol targets in a Regressive Sweep starting on either target. Move to POS 2 and with the rifle repeat the pistol instructions. With shotgun from POS 3 engage the 4 shotgun targets until down.

## Regressive Sweep: 1-1-1-2-2-2-1-1-2