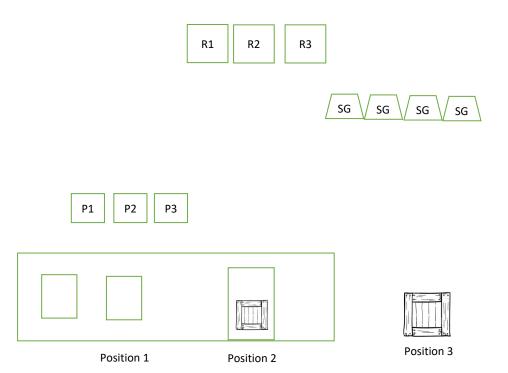

#### Stage 3 - Undertaker

Round Count: 10 Pistol, 10 Rifle, 4+ Shotgun

Order: Shooter Choice - Rifle may not be last

**Staging:** Pistols loaded with 5 rounds each holstered, Rifle staged on shelf at POS 2 safely, SG staged on shelf at POS 2 or POS 3 open and empty.

**Start:** At position of choice with hands touching rope.

#### Line: Who is hanging today?

**ATB:** From POS 1 engage the pistol targets in a "Really Sweep". Move to POS 2 and engage the rifle targets same as the pistol instructions. Make rifle safe. From POS 3 engage the four shotgun targets until down.

### Really Sweep: 1-1-1-3-3-3-2-1-2-3