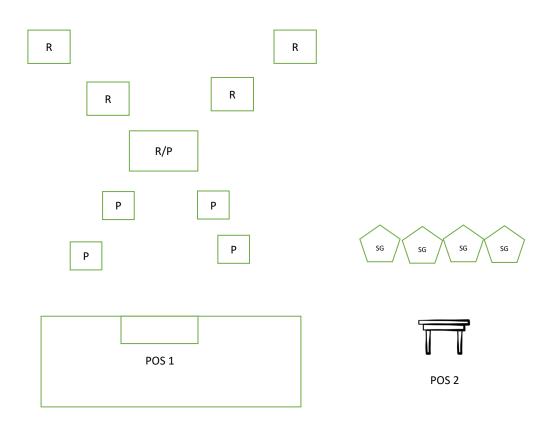

### Stage 2 - Land Office

Round Count: 10 Pistol, 10 Rifle, 4+ Shotgun

Order: Shooters Choice – Rifle must not be last

**Staging:** Pistols holstered with 5 rounds each, rifle loaded with 10 rounds staged on the bar at POS 1, shotgun open and empty staged at POS 2.

Start: At POS of choice shooter has hands on hips.

**ATB:** From POS 1 with the first pistol(s) engage the pistol targets and the R/P target with a double tap sweep. With rifle from POS 1 engage the rifle targets and R/P target with the same instructions as the pistol. Make rifle safe on the bar and from POS 2 engage the shotgun targets until down.

Stage taken from Winter Range 2013.