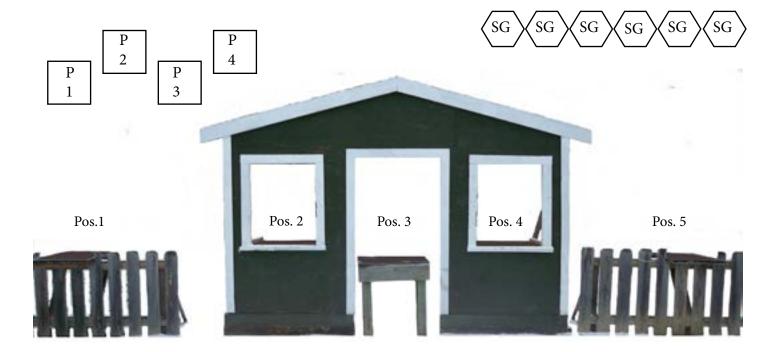

#### (Stage 6)

Round Count: 14 Pistol, 7 Rifle, 6 Shotgun Loaded as appropriate.

Order: Shooter's choice - Rifle cannot be shot last

Staging: Pistol loaded with 7 rounds; empty chamber holstered. Rifle loaded with 7 rounds staged on shelf at POS 2, POS 3, or POS4. Shotgun loaded with up to 6rds, empty chamber staged on shelf either at POS 4 or POS 5.

Start: At Position of choice with hands on fence.

ATB: From POS 1 engage the pistol targets in a Nevada Sweep starting on either end & repeat, make pistol safe. With rifle from POS 2, POS 3, or POS 4 engage the rifle targets in a 7 round Nevada Sweep starting on either end. Make rifle safe and from POS 5 engage the shotgun targets until down.

Show pistol clear.