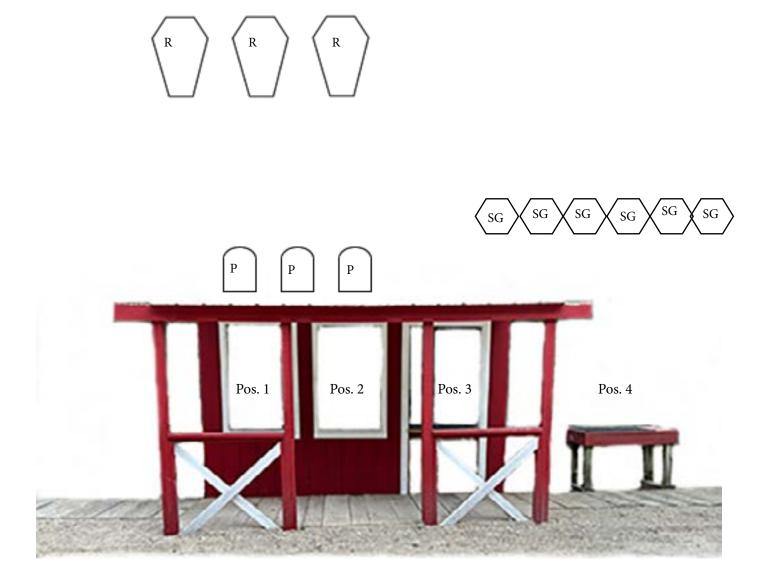

## Undertaker Wild Bunch Stage 1 (Stage 8)

Round Count: 21 Pistol, 7 Rifle, 6 Shotgun loaded for appropriate shotgun being used.

Order: Shooter Choice - Rifle may not be last

Staging: Pistols loaded with 7 rounds holstered, rifle loaded with 7 rounds staged at POS 3 safely, SG staged empty chamber at POS 3, or 4.

Start: SASS Default

ATB: From POS 1 or POS 2 engage the pistol targets in three 3-1-3 sweeps starting on either end (YES you can). With rifle from POS 3 engage the rifle targets same instructions as the pistols but only one sweep. Make rifle safe and with shotgun from POS 4 engage the 6 SG targets until down. **Show Pistol Clear** 