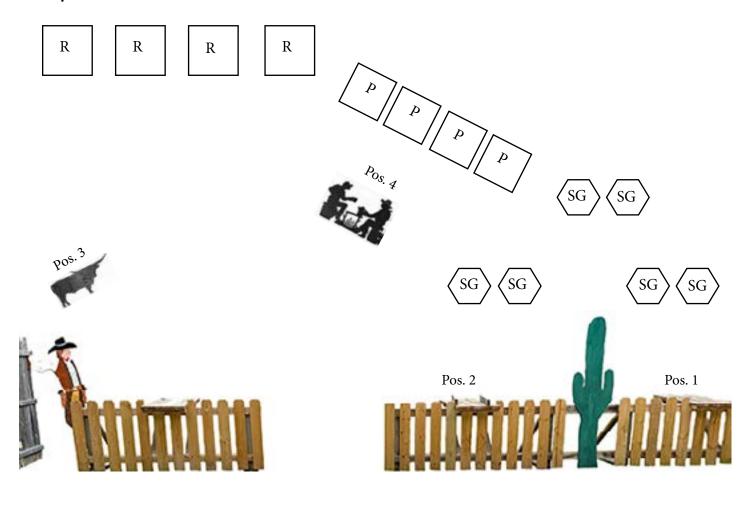

## Open Range Wild Bunch Stage 4 (Stage 5)

Round Count: 28 Pistols, 10 Rifle, 6 Shotgun loaded as appropriate for shotgun being used.

Order: SG-Rifle-Pistol

Staging: Pistol loaded with 7 rounds holstered empty chamber, Rifle loaded with 10 rounds staged safely at POS 3, Shotgun loaded with up to 6 rounds empty chamber.

Start: Shotgun in hands

ATB: From right side of cactus (pos1) shoot at least 2 shotgun targets down, move to the left side of cactus POS 2 and shoot at least two shotgun targets down for a total of six shotgun rounds/ targets. Make shotgun safe with barrel of shotgun between rails.

Move to position 3 and with rifle shoot a 3-2-2-3 sweep starting from either end. Make rifle safe with barrel of rifle between the rails at position 3.

Move to POS 4 and with pistol engage the pistol targets with a 4-3-3-4 sweep starting on either end and repeat for a total of 28 rounds. Show pistol clear.