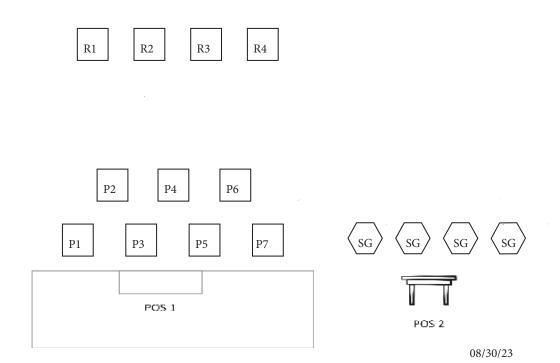

# **Blodget Savings & Loan**

stage 4

Round Count: 14 Pistol, 9 Rifle, 6 Shotgun

**Order:** Shooter's choice – Rifle cannot be shot last.

**Staging:** Pistol loaded with 7 rounds, empty chamber holstered. Rifle loaded with 9 rounds staged safely at POS 1 or 2 HDEC. Shotgun loaded with 6 rounds empty chamber staged on table at POS 3.

Start: At Position of choice at SASS default.

**ATB:** From POS 1 or 2 with pistol engage P123123-R1. Then P123123-R2. Then 123123-R3. Make pistol safe.

With rifle from POS 1 or 2 engage the rifle targets in a continuous Navada sweep. Make rifle safe. From POS 3 engage the shotgun targets until down.

Return to safe pistol and show clear.