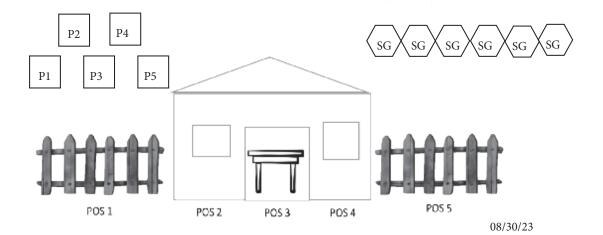

## **Belwah Mercantile**

stage 3

Round Count: 14 Pistol, 10 Rifle, 4 Shotgun

**Order:** Shooter's choice – Rifle cannot be shot last.

**Staging:** Pistol loaded with 7 rounds, empty chamber holstered. Rifle loaded with 10 rounds staged safely at POS 1, 2, or 3 HDEC. Shotgun loaded with 6 rounds empty chamber staged on table at POS 4.

**Start:** At Position of choice with hands at low surrender.

**ATB:** From POS 1, 2 or 3 engage the cowboys 1234515 and repeat. Make pistol safe. With rifle from POS 1, 2 or 3 engage the cowboys in two separate sweeps. Make rifle safe. From POS 4 engage the shotgun targets until down. Return to safe pistol and show clear.

Pos 4 08/30/23