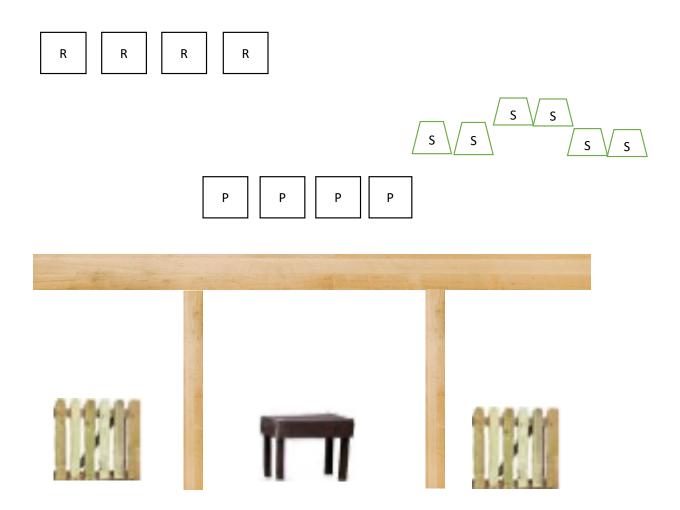

# The Livery Stage 1

Pistols: 10, Holstered

Rifle: 10, staged on right shelf.

**Shotgun:** 6+ staged at on the shelf right of the post.

**Order:** Rifle/Shotgun/Pistol or Shogun/Rifle/Pistol

Start: At position of choice shooter touching the bridle with both hands. Bridle may be on prop.

Line: Let's fix those shoes.

**ATB:** With rifle, from the left shelf engage the rifle targets by placing three on an inside target – THEN – sweep the targets – THEN – place three on the other inside target. With the shotgun – anywhere from the right of the right post to the shelf on the right - engage the shotgun targets until down. With pistols, from middle table engage the pistol targets same as the rifle instructions.