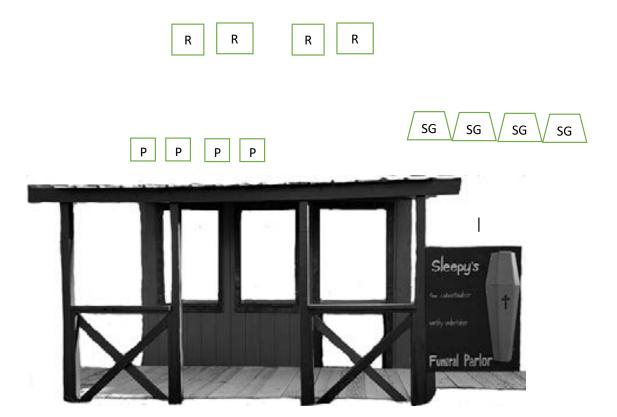

### The Jail Stage 5

Pistol: 10 Holstered

**Rifle:** 10 Staged on box in doorway.

**Shotgun:** 4+ Staged in doorway or on table to the right of the Jail

Order: Shotgun-Rifle-Pistol

**Start:** With one hand touching shotgun and the other on your shells. Shells must be in the belt.

Line: Let's break them out!

**ATB:** With shotgun engage the four shotgun targets, until down. Make shotgun safe. With rifle engage the rifle targets in a 3-2-2-3 sweep starting on either end. With pistols engage the pistol targets same as the rifle instructions.