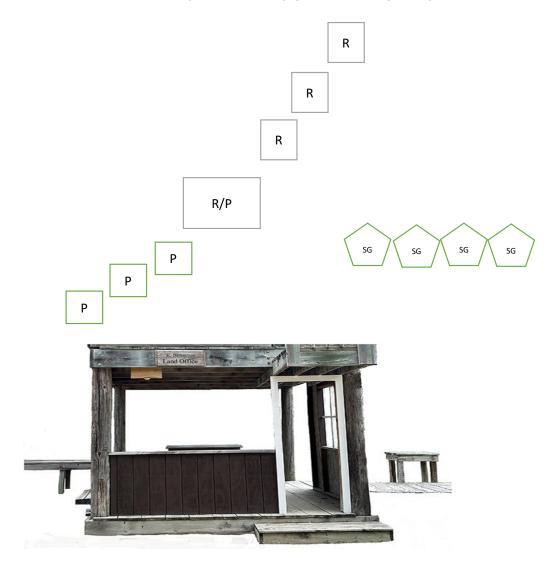

# Undertaker Stage 3

Pistol: 10 Holstered

Rifle: 10, Staged in doorway

Shotgun: 4+, Staged in doorway or on table right of facade

Order: Rifle/Pistol/Shotgun

Start: With rifle in hand.

Line: Let's Pray

**ATB:** With rifle engage the rifle targets in a double tap sweep, THEN place one round on each inside target. Make rifle safe. With pistols from either the left or right window, engage the pistol targets same instructions as the rifle. With shotgun from right of façade engage the 4 SG targets until down.