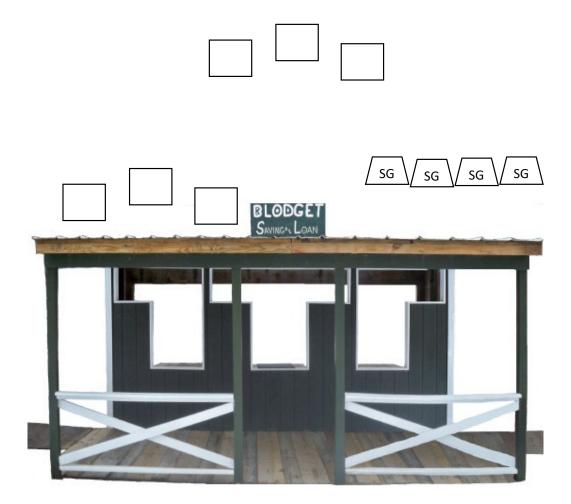

# The Bank Stage 4

Pistols: 10 Holstered

**Rifle:** 10 Staged on shelf at middle window **Shotgun:** 4+ Staged on shelf at right window

Order: Shooters Choice – RMNBL

**Start:** At opening of choice with hands on gun of choice – not in your hands.

**ATB:** With pistols engage the pistol targets in the following sequence: double tap sweep the targets starting on either end, THEN place four shoots in the center. With rifle from middle window engage the rifle targets same instructions as the pistol. Make rifle safe. With SG from right window engage the 4 SG targets until down.