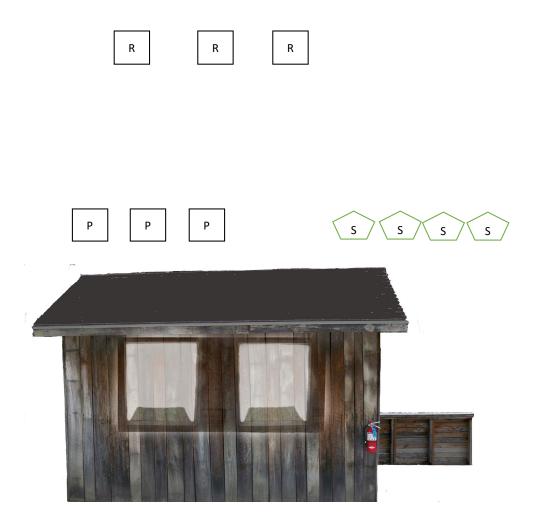

### THE CABIN Stage 1

Pistol: 10 Holstered Rifle: 10 - Staged on either left or right shelf Shotgun: 4+ Staged at either left or right shelf

Order: Shooters Choice - RMNBL

Start: At either the left or right window with gun of choice in hand

**ATB:** With pistols engage the 3 pistol targets with two in the middle, then three on an outside target, then two in the middle then three on the opposite outside target. With the rifle engage the 3 rifle targets same as the pistols. With the shotgun from **right window**, engage the 4 shotgun targets until down.