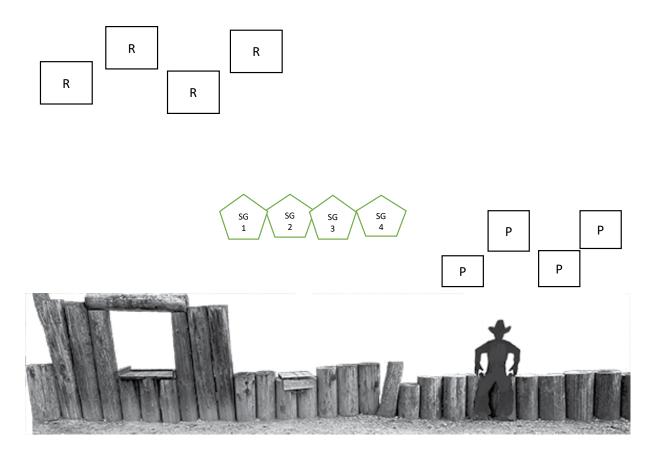

#### Fort Belwah Stage 3

**Pistol:** 10 Holstered **Rifle:** 10 Staged on left shelf **Shotgun:** 4+ Staged on middle shelf

Order: Rifle-Shotgun-Pistol

**Start:** With hands on hat.

**ATB:** With rifle engage the rifle targets in the following manner: Starting on either end single tap sweep the targets twice from the <u>same direction</u> – **THEN** single tap the 2 middle targets. Make rifle safe. With shotgun from the middle shelf engage shotgun targets until down. With pistols from right of the cowboy engage the pistol targets same instructions as the rifle.