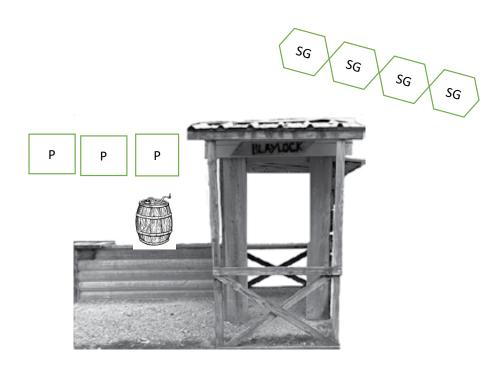

## The Mine Stage 2

Pistols: 10 HolsteredRifle: 10, Staged on shelf to the left of the keg or on shelf inside the mine.Shotgun: 4+ staged on shelf inside the mine.

Order: Shooters Choice, RMNBL

Start: With both hands on the shovel.

**ATB**: With pistols (left of the keg) engage the 3 pistol targets in a continuous Nevada Sweep. With rifle from either the left shelf or shelf inside mine, engage the rifle targets same instructions as the pistols. Make rifle safe. From shelf inside mine engage the 4 shotgun targets until down.