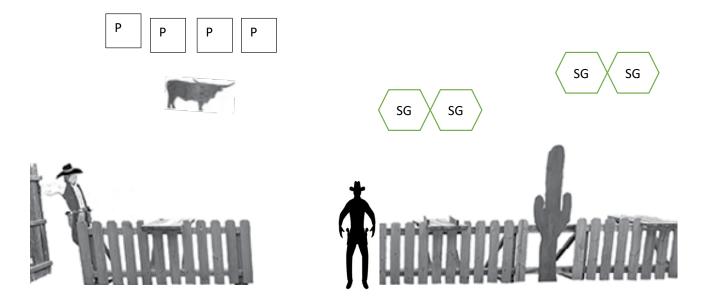

## OPEN RANGE Stage 4

Pistols: 10, Holstered Rifle: 10 +1, Staged on downrange table Shotgun: 4+ Shotgun, in hands, right of the cactus Order: SG-Rifle-Pistol

Start: Right side of cactus with shotgun in hands.

**ATB:** With shotgun from right side of cactus, shoot 2 shotgun targets, move to the left of the cactus and shoot 2 shotgun targets. Shotgun make ups can be made up anywhere along the right fence between the cactus and the cowboy. Make shotgun safe. Move to downrange table and engage the rifle targets in the following sequence: 1 on an outside target – THEN – triple tap an inside target – THEN single tap the other inside target THEN triple tap an inside target – THEN -single tap the other inside target target. Reload 1 and shoot the bonus target on the hill for a 10 second bonus. Make rifle safe. With pistols from downrange table engage the pistol targets same as the rifle – **without the bonus**.